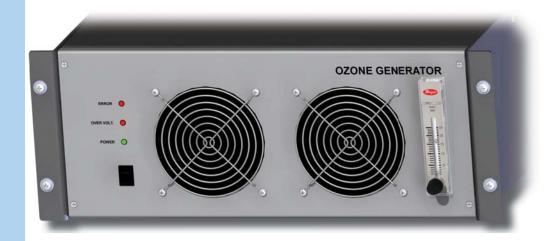

## PRODUCT DESCRIPTION

The RMU16-K6 is a rack mountable Ozone generator which produces up to ~16 g/hr of ozone @ ~16 l/min of dry air. This unit utilizes our Standard 316 S.S and quartz electrode technology. The versatility of this design allows it to be combined with many units to create modular system able to produce a wide variety of ozone ouputs, and is usually used in conjunction with an AZCO industries air dryer. Rack mounted units such as this are required to have a controller (e.g. RMMC, or RMDC) and a BBWT balance barometer. The picture below depicts a single RMU16-K6 ozone generator.