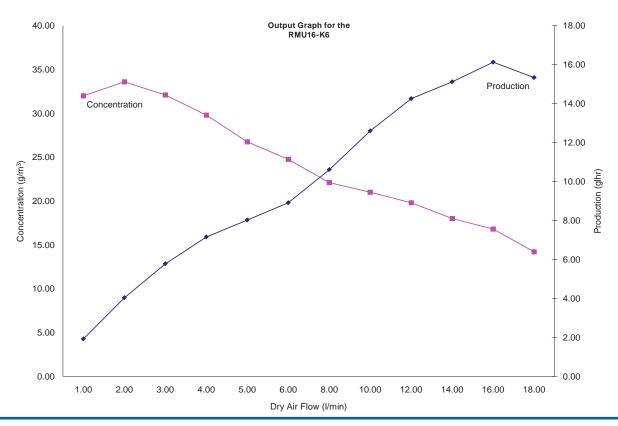

## **SPECIFICATIONS**

|                                                | RMU16-K6                              | RMU16-DG3                                                | RMU16-DG6                  |  |
|------------------------------------------------|---------------------------------------|----------------------------------------------------------|----------------------------|--|
| General                                        |                                       |                                                          |                            |  |
| Voltage [ VAC, 50/60Hz]                        | 100-120                               | 100-120                                                  | 100-120                    |  |
| Power Consumption [W]                          | 440                                   | 310                                                      | 450                        |  |
| Ambient Temperature [°C]                       |                                       | 2 to 32                                                  |                            |  |
| Relative Humidity [%]                          |                                       | 92 (non-condensing)                                      |                            |  |
| Mass [Kg]                                      | 12.6                                  | 9.0                                                      | 9.6                        |  |
| Dimensions [L x W x H] [mm] 1 mm = .039 inches |                                       | 370 x 484 x 177                                          |                            |  |
| Installation                                   | Refer to AZCO's installation manua    | Refer to AZCO's installation manual for specific product |                            |  |
| Warranty [Refer to AZCO warranty sheet]        |                                       | 3 Year                                                   |                            |  |
| Ozone                                          |                                       |                                                          |                            |  |
| Generation Process                             | Pulse, Corona Discharge               | Pulse, Corona Discharge                                  |                            |  |
| Process Gas [bar] 1 bar = 14.5 psi             | Dry air, free of dust and oil. Maximu | Dry air, free of dust and oil. Maximum pressure ± 0.36   |                            |  |
| Production [Refer to Graph for more detail]    | ~16 g/hr @ 16 l/min dry air           | ~20 g/hr @ 6 l /min oxygen                               | ~45 g/hr @ 16 l/min oxygen |  |
| Options                                        |                                       |                                                          |                            |  |
| Internal Air Pump                              | N/A                                   | N/A                                                      | N/A                        |  |
| Adjustable Output                              | N/A                                   | N/A                                                      | N/A                        |  |
| Interlock                                      | N/A                                   | N/A                                                      | N/A                        |  |
| Flow Meter                                     | S                                     | S                                                        | S                          |  |
| Oxygen Ready                                   | S                                     | S                                                        | S                          |  |
| Vacuum Switch                                  | N/A                                   | N/A                                                      | N/A                        |  |
| Built-in Air Dryer                             | N/A                                   | N/A                                                      | N/A                        |  |
| Safety                                         |                                       |                                                          |                            |  |