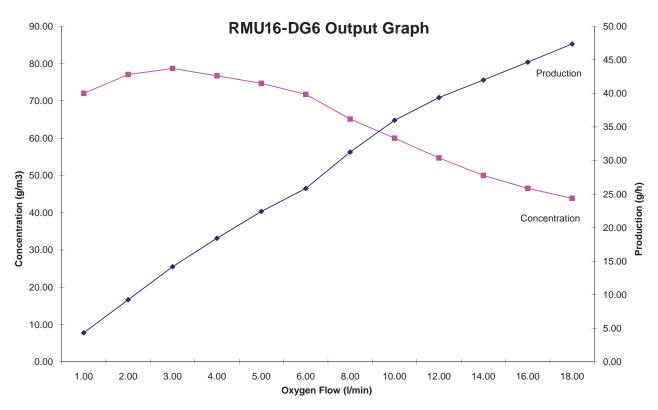

## **SPECIFICATIONS**

|                                                | RMU16-DG6                                                        | RMU16-DG3                     | RMU16-K6                       |
|------------------------------------------------|------------------------------------------------------------------|-------------------------------|--------------------------------|
| General                                        |                                                                  |                               |                                |
| Voltage [ VAC, 50/60Hz]                        | 100-120                                                          | 100-120                       | 100-120                        |
| Power Consumption [W]                          | 450                                                              | 310                           | 440                            |
| Ambient Temperature [°C]                       | 2 to 32                                                          |                               |                                |
| Relative Humidity [%]                          | 92 (non-condensing)                                              |                               |                                |
| Mass [Kg]                                      | 9.7                                                              | 9.0                           | 12.6                           |
| Dimensions [L x W x H] [mm] 1 mm = .039 inches | 370 x 484 x 177                                                  | 370 x 484 x 177               | 370 x 484 x 177                |
| Installation                                   | Refer to AZCO's installation manual for specific product         |                               |                                |
| Warranty [Refer to AZCO warranty sheet]        | 3 Year                                                           |                               |                                |
| Ozone                                          |                                                                  |                               |                                |
| Generation Process                             | Pulse, Corona Discharge                                          |                               |                                |
| Process Gas [bar] 1 bar = 14.5 psi             | Dry air or oxygen, free of dust and oil. Maximum pressure ± 0.36 |                               |                                |
| Production [Refer to Graph for more detail]    | ~45 g/hr @ 16 l/min on Oxygen                                    | ~20 g/hr @ 6 I /min on Oxygen | ~16 g/hr @ 16 l/min On Dry Air |
| Options                                        |                                                                  |                               |                                |
| Internal Air Pump                              | N/A                                                              | N/A                           | N/A                            |
| Adjustable Output                              | N/A                                                              | N/A                           | N/A                            |
| Interlock                                      | N/A                                                              | N/A                           | N/A                            |
| Flow Meter                                     | S                                                                | S                             | S                              |
| Oxygen Ready                                   | S                                                                | S                             | S                              |
| Vacuum Switch                                  | N/A                                                              | N/A                           | N/A                            |
| Built-in Air Dryer                             | N/A                                                              | N/A                           | N/A                            |
| Safety                                         |                                                                  |                               |                                |