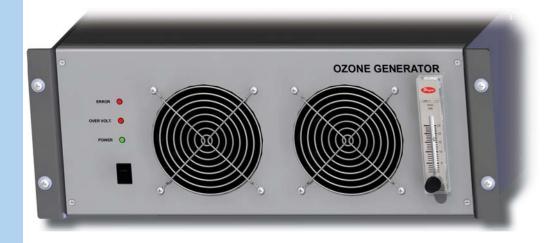

## PRODUCT DESCRIPTION

The RMU16-DG6 is a rack mountable Ozone generator which produces up to ~45 g/hr of ozone @ 16 l/min of oxygen. This unit utilizes our double quartz technology for ultra pure and high concentration applications. The double quartz technology is tuned specifically for oxygen and thus can only be run with oxygen as a feed gas. Rack mounted units require the use of a controller (e.g. RMOC) and a BBWT balance barometer The picture below depicts a single RMU16-DG6.